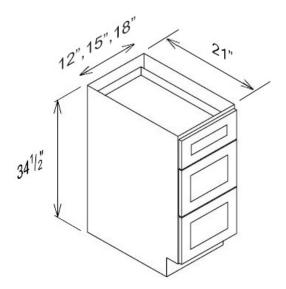

#### Vanity Drawer Base

- **SW-3VDB12** •
- White Shaker Vanity Drawer Base Cabinet with 3 Drawers •
- Special Price \$294.50 \$589.00

- SW-3VDB15
- White Shaker Vanity Drawer Base Cabinet with 3 Drawers
- Special Price \$301.50 \$603.00
- **SW-3VDB18**
- White Shaker Vanity Drawer Base Cabinet with 3 Drawers •
- Special Price \$311.50 \$623.00
- SW-3VDB21
- White Shaker Vanity Drawer Base Cabinet with 3 Drawers •
- Special Price \$353.50 \$707.00