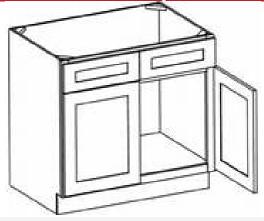

# Vanity Sink Base Cabinet with 2 Dummy Drawer 2 Doors

- <u>SW-VSB36</u>
- White Shaker Vanity Sink Base Cabinet with 2 Dummy Drawer, 2 Doors
- Special Price \$254.50 \$509.00
- •