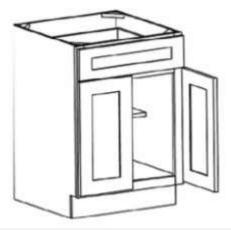

# Vanity Sink Base Cabinet with 1 Dummy Drawer 2 Doors

- <u>SW-VSB24</u>
- White Shaker Vanity Sink Base Cabinet with 1 Dummy Drawer, 2 Doors
- Special Price \$155.00 \$310.00
- •
- SW-VSB30
- White Shaker Vanity Sink Base Cabinet with 1 Dummy Drawer, 2 Doors
- Special Price \$211.00 \$422.00
- •