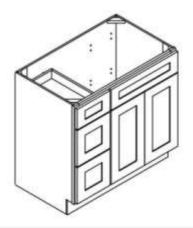

### Vanity Sink Base Cabinet with Top Dummy Drawer 2 Regular Drawers 2 Door

- <u>SW-V3021DL</u>
- White Shaker Vanity Sink Base Cabinet with Top Dummy Drawer, 2 Regular Drawers, 2 Door
- Special Price \$366.00 \$732.00
- •
- <u>SW-V3021DR</u>
- White Shaker Vanity Sink Base Cabinet with Top Dummy Drawer, 2 Regular Drawers, 2 Door
- Special Price \$366.00 \$732.00
- •
- SW-V3621DL
- White Shaker Vanity Sink Base Cabinet with Top Dummy Drawer, 2 Regular Drawers, 2 Door
- Special Price \$405.00 \$810.00
- - SW-V3621DR
- White Shaker Vanity Sink Base Cabinet with Top Dummy Drawer, 2 Regular Drawers, 2 Door
- Special Price \$405.00 \$810.00
- •