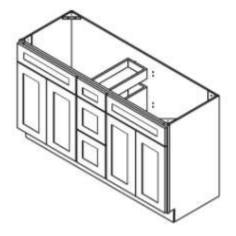

Vanity Sink Base with 3 Middle Drawers 2 Sink Bases

- SW-VSDB60
- White Shaker Vanity Sink Base with 3 Middle Drawers, 2 Sink Bases Special Price \$590.00 \$1,180.00 •
- •