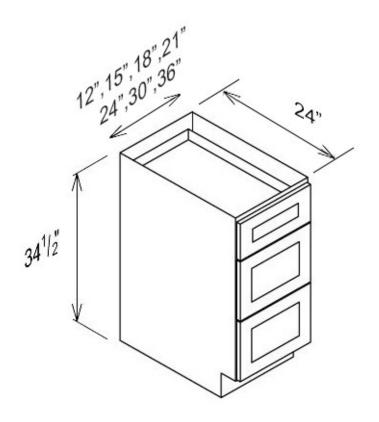

#### • SW-DB12

- White Shaker Base Cabinet with 3 Drawers
- Special Price \$282.00 \$564.00
- •
- SW-DB15
- White Shaker Base Cabinet with 3 Drawers
- Special Price \$304.50 \$609.00
- SW-DB18
- White Shaker Base Cabinet with 3 Drawers
- Special Price \$327.50 \$655.00
- •
- SW-DB21
- White Shaker Base Cabinet with 3 Drawers
- Special Price \$348.50 \$697.00
- SW-DB24
- White Shaker Base Cabinet with 3 Drawers
- Special Price \$370.50 \$741.00
- •
- SW-DB27

- White Shaker Base Cabinet with 3 Drawers
- Special Price \$435.00 \$870.00
- •
- SW-DB30
- White Shaker Base Cabinet with 3 Drawers
- Special Price \$452.50 \$905.00
- SW-DB33
- White Shaker Base Cabinet with 3 Drawers
- Special Price \$464.50 \$929.00
- •

•

- SW-DB36
- White Shaker Base Cabinet with 3 Drawers
- Special Price \$487.00 \$974.00

**3 Drawer Base Cabinet** 

- SW-SB30
- White Shaker Sink Base Cabinet with 1 Dummy Drawer, 2 Doors
- Special Price \$238.50 \$477.00
- •