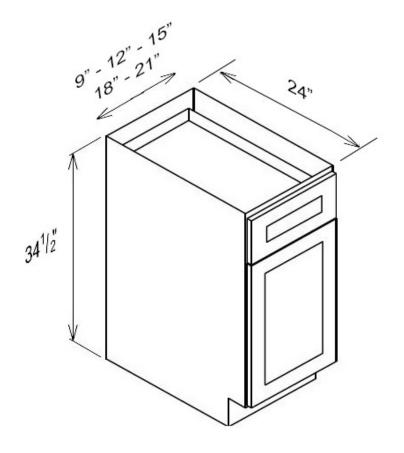

## Single Door Single Drawer Bases

- SW-B12
- White Shaker Base Cabinet with 1 Drawer, 1 Door, 1 Adjustable Shelf
- Special Price \$183.50 \$367.00
- •
- SW-B15
- White Shaker Base Cabinet with 1 Drawer, 1 Door, 1 Adjustable Shelf
- Special Price \$203.50 \$407.00
- •
- SW-B18
- White Shaker Base Cabinet with 1 Drawer, 1 Door, 1 Adjustable Shelf
- Special Price \$222.00 \$444.00
- SW-B21
- White Shaker Base Cabinet with 1 Drawer, 1 Door, 1 Adjustable Shelf
- Special Price \$241.50 \$483.00

#### Single Door Single Drawer Bases

- SW-B24
- White Shaker Base Cabinet with 1 Drawer, 2 Doors, 1 Adjustable Shelf
- Special Price \$273.00 \$546.00
- •
- SW-B27
- White Shaker Base Cabinet with 1 Drawer, 2 Doors, 1 Adjustable Shelf
- Special Price \$291.50 \$583.00
- SW-B30
- White Shaker Base Cabinet with 1 Drawer, 2 Doors, 1 Adjustable Shelf
- Special Price \$318.00 \$636.00