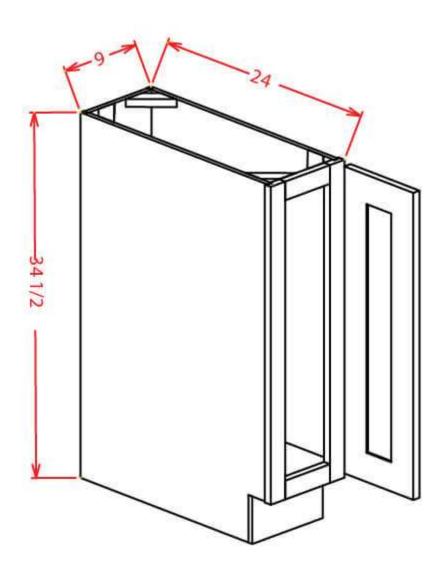

#### **SW-B09**

- White Shaker Base Cabinet 9"W X 24"D X 34-1/2"H-1D Special Price \$171.50 \$343.00