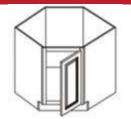

#### • <u>SW-BDCF36</u>

- White Shaker Base Diagonal Cabinet with 1 Door, No Shelf. Note: This can Also be used as a corner sink base (Just leave out the shelf)
- Special Price \$313.50 \$627.00
- •

•

- SW-BDCF39
- White Shaker Base Diagonal Cabinet with 1 Door, No Shelf. Note: This can Also be used as a corner sink base (Just leave out the shelf)
- Special Price \$323.50 \$647.00