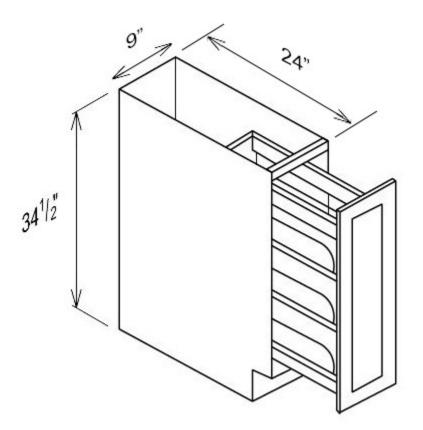

#### **SW-B09**

- White Shaker Base Cabinet 9"W X 24"D X 34-1/2"H-1D Special Price \$171.50 \$343.00