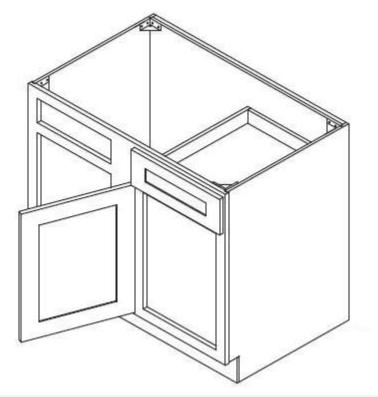

## Blind Base Corner

- <u>SW-BBLC39/42-36"W</u>
- White Shaker Base Blind Corner Cabinet with 1 Door, 1 Drawer, 1 Adjustable Shelf. BBC39 door is 12" W.
- Special Price \$293.00 \$586.00
- •
- <u>SW-BBLC42/45-39"W</u>
- White Shaker Base Blind Corner Cabinet with 1 Door, 1 Drawer, 1 Adjustable Shelf. BBC42 door is 15" W.
- Special Price \$297.50 \$595.00
- •
- SW-BBLC45/48-42"W
- White Shaker Base Blind Corner Cabinet with 1 Door, 1 Drawer, 1 Adjustable Shelf. BBC45 door is 18" W.
- Special Price \$304.00 \$608.00
- •