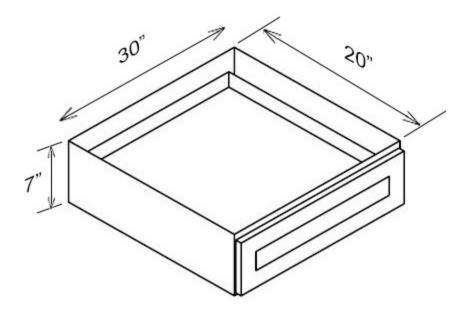

## Base Spice Drawer

- <u>SW-BSDC06-5</u>
- White Shaker Base Spice Drawer 5 Spice Drawer
- Special Price \$153.00 <del>\$306.00</del>
- •