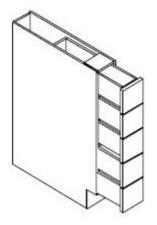

## Base Spice Drawer

- <u>SW-BSDC06-5</u>
- White Shaker Base Spice Drawer 5 Spice Drawer
- Special Price \$153.00 <del>\$306.00</del>
- •