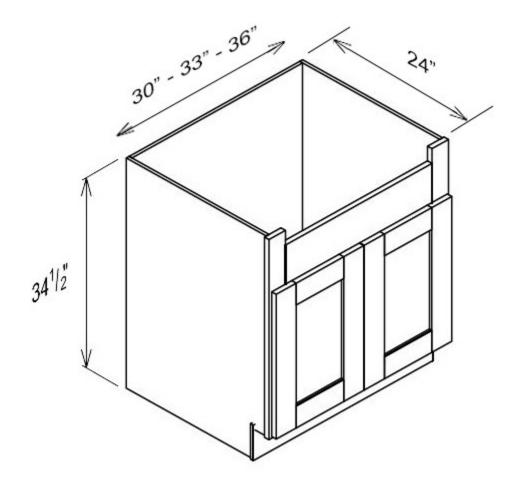

Double Door & Drawer Sink Base

- SW-SB33
- White Shaker Sink Base Cabinet with 2 Dummy Drawers, 2 Doors
- Special Price \$277.00 \$554.00
- •
- SW-SB36
- White Shaker Sink Base Cabinet with 2 Dummy Drawers, 2 Doors
- Special Price \$313.00 \$626.00
- SW-SB42
- White Shaker Sink Base Cabinet with 2 Dummy Drawers, 2 Doors
- Special Price \$353.00 \$706.00
- •