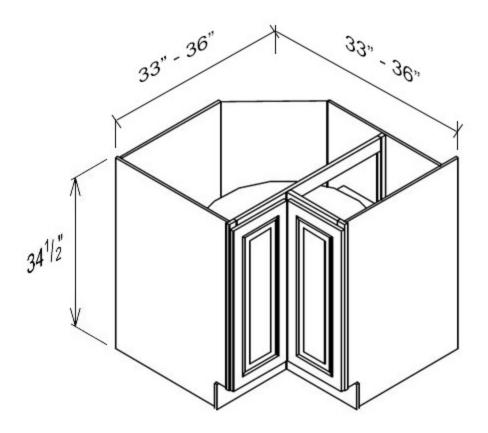

## Sink Base with 2 Dummy Drawers and 2 Doors

- SW-LS3309
- White Shaker Lazy Susan Base Cabinet with 2 Full Height Folding Doors
- Special Price \$425.50 \$851.00
- •
- ADD TO CART
- SW-LS3612
- White Shaker Lazy Susan Base Cabinet with 2 Full Height Folding Doors
- Special Price \$463.50 \$927.00
- •
- Lazy Susan

## Lazy Susan