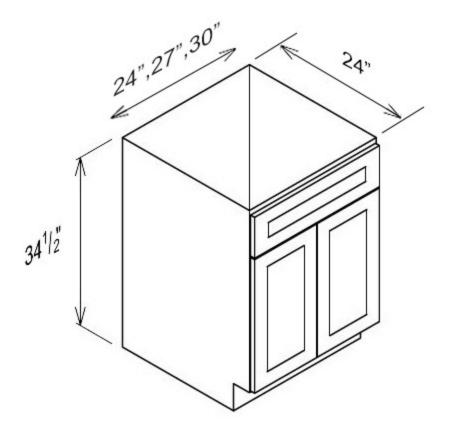

## Single Door Single Drawer Bases

- SW-B12
- White Shaker Base Cabinet with 1 Drawer, 1 Door, 1 Adjustable Shelf
- Special Price \$183.50 \$367.00
- •
- SW-B15
- White Shaker Base Cabinet with 1 Drawer, 1 Door, 1 Adjustable Shelf
- Special Price \$203.50 \$407.00
- •
- SW-B18
- White Shaker Base Cabinet with 1 Drawer, 1 Door, 1 Adjustable Shelf
- Special Price \$222.00 \$444.00
- SW-B21
- White Shaker Base Cabinet with 1 Drawer, 1 Door, 1 Adjustable Shelf
- Special Price \$241.50 \$483.00