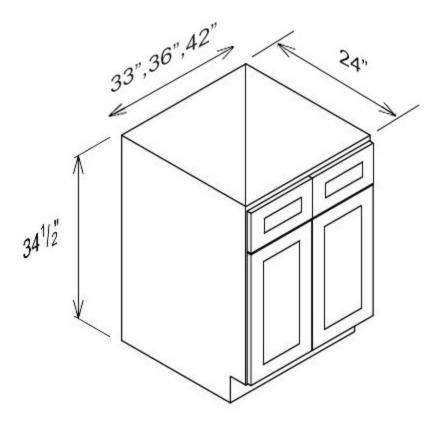

## **Double Door & Drawer Bases**

- SW-B33
- White Shaker Base Cabinet with 2 Drawers, 2 Doors, 1 Adjustable Shelf
- Special Price \$371.00 \$742.00
- •
- SW-B36
- White Shaker Base Cabinet with 2 Drawers, 2 Doors, 1 Adjustable Shelf
- Special Price \$389.50 \$779.00