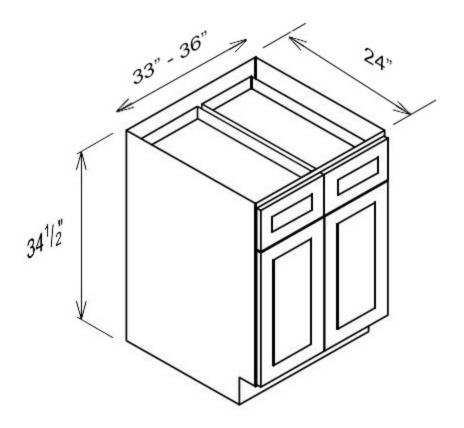

## **Double Door & Drawer Bases**

- SW-B33
- White Shaker Base Cabinet with 2 Drawers, 2 Doors, 1 Adjustable Shelf
- Special Price \$371.00 \$742.00
- •
- SW-B36
- White Shaker Base Cabinet with 2 Drawers, 2 Doors, 1 Adjustable Shelf
- Special Price \$389.50 \$779.00

2 Door 2 Drawer Base