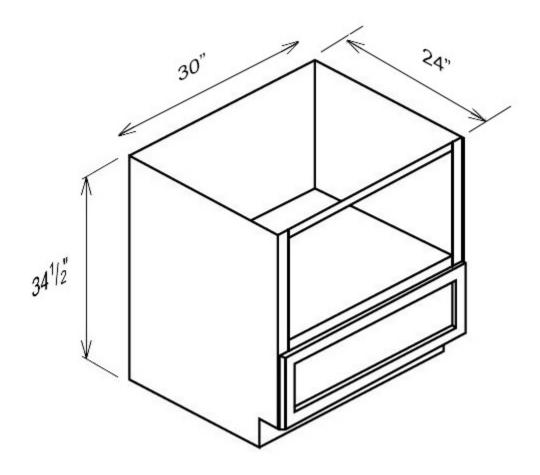

## Microwave Base Cabinet

- <u>SW-B30MW</u>
- White Shaker Microwave Base Cabinet
- Special Price \$278.50 \$557.00
- •