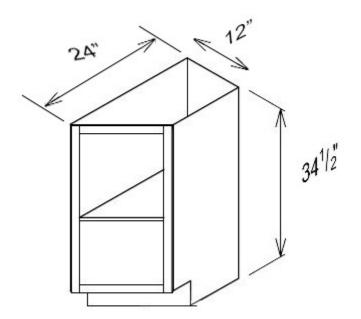

- SW-BTC12L
- White Shaker Base End Angle Cabinet 1 Door, 1 Fake Drawer, 1 Adjustable Shelf
- Special Price \$208.00 \$416.00
- •
- <u>SW-BTC12R</u>
- White Shaker Base End Angle Cabinet 1 Door, 1 Fake Drawer, 1 Adjustable Shelf
- Special Price \$208.00 \$416.00