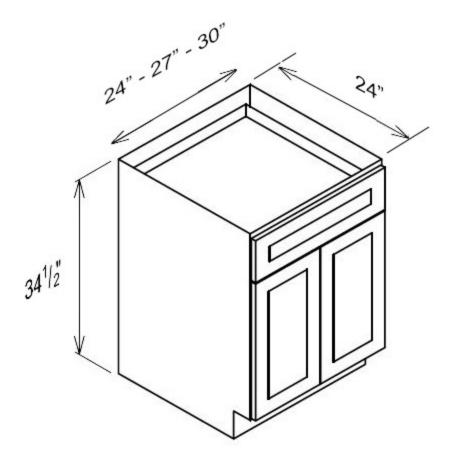

#### Single Door Single Drawer Bases

- SW-B24
- White Shaker Base Cabinet with 1 Drawer, 2 Doors, 1 Adjustable Shelf
- Special Price \$273.00 \$546.00
- •
- SW-B27
- White Shaker Base Cabinet with 1 Drawer, 2 Doors, 1 Adjustable Shelf
- Special Price \$291.50 \$583.00
- SW-B30
- White Shaker Base Cabinet with 1 Drawer, 2 Doors, 1 Adjustable Shelf
- Special Price \$318.00 \$636.00

## **Double Door & Drawer Bases**

- SW-B33
- White Shaker Base Cabinet with 2 Drawers, 2 Doors, 1 Adjustable Shelf
- Special Price \$371.00 \$742.00
- •
- SW-B36
- White Shaker Base Cabinet with 2 Drawers, 2 Doors, 1 Adjustable Shelf
- Special Price \$389.50 \$779.00