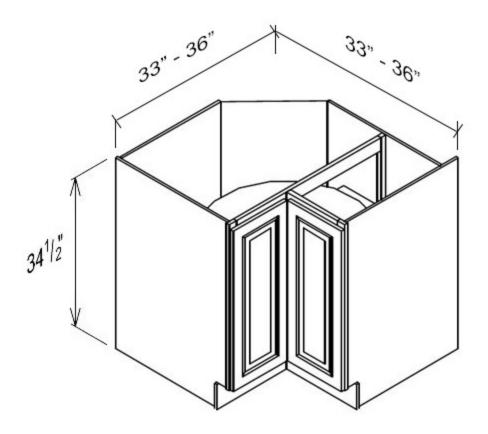

## Sink Base with 2 Dummy Drawers and 2 Doors

- SW-LS3309
- White Shaker Lazy Susan Base Cabinet with 2 Full Height Folding Doors
- Special Price \$425.50 \$851.00
- •
- ADD TO CART
- SW-LS3612
- White Shaker Lazy Susan Base Cabinet with 2 Full Height Folding Doors
- Special Price \$463.50 \$927.00
- •
- Lazy Susan

- <u>SW-LS3612S</u>
- White Shaker Lazy Susan Base Cabinet with 2 Full Height Folding Doors & Shelves
- Special Price \$337.50 <del>\$675.00</del>

## Lazy Susan